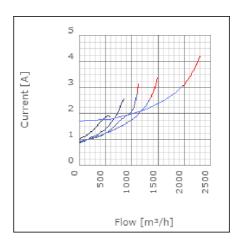

evel at 3 m                               | 55.3          | dB(A) |
| Length                                                    | 562           | mm    |
| Width                                                     | 543           | mm    |
| Height                                                    | 364           | mm    |
| Weight                                                    | 21            | kg    |
| Enclosure class, motor                                    | 44            | IP    |
| Insulation class, motor                                   | F             |       |
| Capacitor                                                 | 12            | μF    |
| Duct connection                                           | 500x300<br>mm |       |

www.ostberg.com Page 1/4



## Diagrams













www.ostberg.com Page 2/4



### Sound





|             | Tot | 63 | 125 | 250 | 500 | 1k | 2k | 4k | 8k |
|-------------|-----|----|-----|-----|-----|----|----|----|----|
| Inlet       | -   | -  | -   | -   | -   | -  | -  | -  | -  |
| Outlet      | -   | -  | -   | -   | -   | -  | -  | -  | -  |
| Surrounding | -   | -  | -   | -   | -   | -  | -  | -  | -  |
| Surrounding | -   | -  | -   | -   | -   | -  | -  | -  | -  |
| 120         |     |    |     |     |     |    |    |    |    |
| 120         |     |    |     |     |     |    |    |    |    |
|             |     |    |     |     |     |    |    |    |    |

#### **Parameter**

Distance: 3.000

Propagation type: Hemi-spherical

Equivalent absorption 20.00

area:

www.ostberg.com Page 3/4



#### **Dimensions**



# W