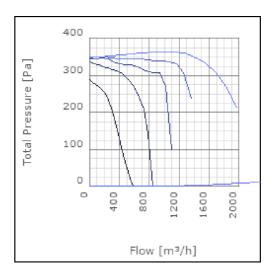

## Diagrams

www.ostberg.com Page 2/4

### Sound

|             | Tot | 63 | 125 | 250 | 500 | 1k | 2k | 4k | 8k |
|-------------|-----|----|-----|-----|-----|----|----|----|----|
| Inlet       | -   | -  | -   | -   | -   | -  | -  | -  | -  |
| Outlet      | -   | -  | -   | -   | -   | -  | -  | -  | -  |
| Surrounding | -   | -  | -   | -   | -   | -  | -  | -  | -  |
| Surrounding | -   | -  | -   | -   | -   | -  | -  | -  | -  |
| 120         |     |    |     |     |     |    |    |    |    |
| 120         |     |    |     |     |     |    |    |    |    |
|             |     |    |     |     |     |    |    |    |    |