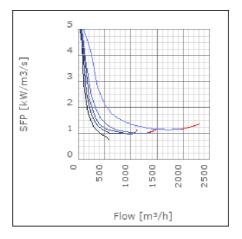

at 3 m                               | 55.3          | dB(A) |
| Length                                                    | 562           | mm    |
| Width                                                     | 543           | mm    |
| Height                                                    | 364           | mm    |
| Weight                                                    | 21            | kg    |
| Enclosure class, motor                                    | 44            | IP    |
| Insulation class, motor                                   | F             |       |
| Capacitor                                                 | 12            | μF    |
| Duct connection                                           | 500x300<br>mm |       |

www.ostberg.com Page 1/4



## Diagrams













www.ostberg.com Page 2/4



### Sound





|             | Tot | 63 | 125 | 250 | 500 | 1k | 2k | 4k | 8k |
|-------------|-----|----|-----|-----|-----|----|----|----|----|
| Inlet       | -   | -  | -   | -   | -   | -  | -  | -  | -  |
| Outlet      | -   | -  | -   | -   | -   | -  | -  | -  | -  |
| Surrounding | -   | -  | -   | -   | -   | -  | -  | -  | -  |
| Surrounding | -   | -  | -   | -   | -   | -  | -  | -  | -  |
| 120         |     |    |     |     |     |    |    |    |    |
| 120         |     |    |     |     |     |    |    |    |    |
|             |     |    |     |     |     |    |    |    |    |

#### **Parameter**

Distance: 3.000

Propagation type: Hemi-spherical

Equivalent absorption 20.00

area:

www.ostberg.com Page 3/4



#### **Dimensions**



# Wirin