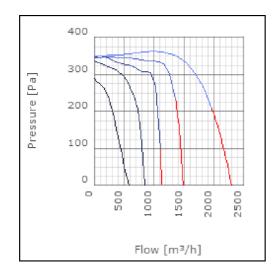

| dB(A) |
| Length                                                    | 562           | mm    |
| Width                                                     | 543           | mm    |
| Height                                                    | 364           | mm    |
| Weight                                                    | 21            | kg    |
| Enclosure class, motor                                    | 44            | IP    |
| Insulation class, motor                                   | F             |       |
| Capacitor                                                 | 12            | μF    |
| Duct connection                                           | 500x300<br>mm |       |

www.ostberg.com Page 1/4



## Diagrams













www.ostberg.com Page 2/4



### Sound





|             | Tot | 63 | 125 | 250 | 500 | 1k | 2k | 4k | 8k |
|-------------|-----|----|-----|-----|-----|----|----|----|----|
| Inlet       | -   | -  | -   | -   | -   | -  | -  | -  | -  |
| Outlet      | -   | -  | -   | -   | -   | -  | -  | -  | -  |
| Surrounding | -   | -  | -   | -   | -   | -  | -  | -  | -  |
| Surrounding | -   | -  | -   | -   | -   | -  | -  | -  | -  |
| 120         |     |    |     |     |     |    |    |    |    |
| 120         |     |    |     |     |     |    |    |    |    |
|             |     |    |     |     |     |    |    |    |    |

#### **Parameter**

Distance: 3.000

Propagation type: Hemi-spherical

Equivalent absorption 20.00

area:

www.ostberg.com Page 3/4



#### **Dimensions**



# Wiring diagram

404000



- M = Fan Motor
- (M1) =