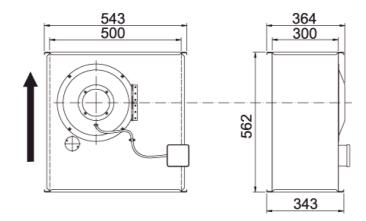

#### **Dimensions**

#### Technical data

| Parameter                                                 | Value         | Unit  |
|-----------------------------------------------------------|---------------|-------|
| Voltage                                                   | 230           | V     |
| Phase                                                     | 1             | ~     |
| Frequency                                                 | 50            | Hz    |
| Power                                                     | 0.69          | kW    |
| Current                                                   | 3.25          | Α     |
| R.p.m.                                                    | 21            | r/s   |
| Max. temperature of transported air                       | 40            | °C    |
| Max. temperature of transported air when speed-controlled | 40            | °C    |
| Sound pressure level at 3 m                               | 55.3          | dB(A) |
| Length                                                    | 562           | mm    |
| Width                                                     | 543           | mm    |
| Height                                                    | 364           | mm    |
| Weight                                                    | 21            | kg    |
| Enclosure class, motor                                    | 44            | IP    |
| Insulation class, motor                                   | F             |       |
| Capacitor                                                 | 12            | μF    |
| Duct connection                                           | 500x300<br>mm |       |