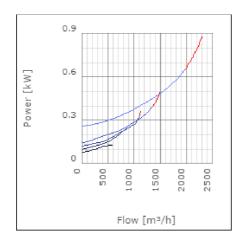

t 3 m                               | 55.3          | dB(A) |
| Length                                                    | 562           | mm    |
| Width                                                     | 543           | mm    |
| Height                                                    | 364           | mm    |
| Weight                                                    | 21            | kg    |
| Enclosure class, motor                                    | 44            | IP    |
| Insulation class, motor                                   | F             |       |
| Capacitor                                                 | 12            | μF    |
| Duct connection                                           | 500x300<br>mm |       |

www.ostberg.com Page 1/4



## Diagrams













www.ostberg.com Page 2/4



### Sound





|             | Tot | 63 | 125 | 250 | 500 | 1k | 2k | 4k | 8k |
|-------------|-----|----|-----|-----|-----|----|----|----|----|
| Inlet       | -   | -  | -   | -   | -   | -  | -  | -  | -  |
| Outlet      | -   | -  | -   | -   | -   | -  | -  | -  | -  |
| Surrounding | -   | -  | -   | -   | -   | -  | -  | -  | -  |
| Surrounding | -   | -  | -   | -   | -   | -  | -  | -  | -  |
| 120         |     |    |     |     |     |    |    |    |    |
| 120         |     |    |     |     |     |    |    |    |    |
|             |     |    |     |     |     |    |    |    |    |

#### **Parameter**

Distance: 3.000

Propagation type: Hemi-spherical

Equivalent absorption 20.00

area:

www.ostberg.com Page 3/4



#### **Dimensions**



# Wiring