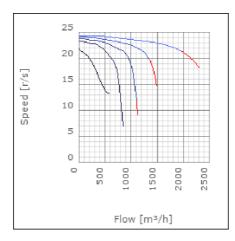

el at 3 m                               | 55.3          | dB(A) |
| Length                                                    | 562           | mm    |
| Width                                                     | 543           | mm    |
| Height                                                    | 364           | mm    |
| Weight                                                    | 21            | kg    |
| Enclosure class, motor                                    | 44            | IP    |
| Insulation class, motor                                   | F             |       |
| Capacitor                                                 | 12            | μF    |
| Duct connection                                           | 500x300<br>mm |       |

www.ostberg.com Page 1/4



## Diagrams













www.ostberg.com Page 2/4



### Sound





|             | Tot | 63 | 125 | 250 | 500 | 1k | 2k | 4k | 8k |
|-------------|-----|----|-----|-----|-----|----|----|----|----|
| Inlet       | -   | -  | -   | -   | -   | -  | -  | -  | -  |
| Outlet      | -   | -  | -   | -   | -   | -  | -  | -  | -  |
| Surrounding | -   | -  | -   | -   | -   | -  | -  | -  | -  |
| Surrounding | -   | -  | -   | -   | -   | -  | -  | -  | -  |
| 120         |     |    |     |     |     |    |    |    |    |
| 120         |     |    |     |     |     |    |    |    |    |
|             |     |    |     |     |     |    |    |    |    |

#### **Parameter**

Distance: 3.000

Propagation type: Hemi-spherical

Equivalent absorption 20.00

area:

www.ostberg.com Page 3/4



#### **Dimensions**



# Wir