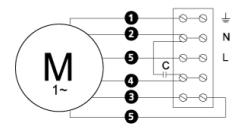

# Wiring diagram

404000

- M = Fan Motor
- (M1) = Fan Motor
- Fon Motor
- (M3) = Rotor Motor
- 1 = Yellow/Green
- G- black
- = Blue
- 4 = Brown
- = White (TW)
- 6 = Orange
- 7 = Grey
- 3 = Red
- 9 = Green 10 = Violet