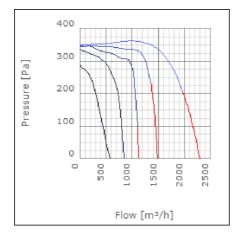

level at 3 m                               | 55.3          | dB(A) |
| Length                                                    | 562           | mm    |
| Width                                                     | 543           | mm    |
| Height                                                    | 364           | mm    |
| Weight                                                    | 21            | kg    |
| Enclosure class, motor                                    | 44            | IP    |
| Insulation class, motor                                   | F             |       |
| Capacitor                                                 | 12            | μF    |
| Duct connection                                           | 500x300<br>mm |       |

www.ostberg.com Page 1/4



## Diagrams













www.ostberg.com Page 2/4



### Sound





|             | Tot | 63 | 125 | 250 | 500 | 1k | 2k | 4k | 8k |
|-------------|-----|----|-----|-----|-----|----|----|----|----|
| Inlet       | -   | -  | -   | -   | -   | -  | -  | -  | -  |
| Outlet      | -   | -  | -   | -   | -   | -  | -  | -  | -  |
| Surrounding | -   | -  | -   | -   | -   | -  | -  | -  | -  |
| Surrounding | -   | -  | -   | -   | -   | -  | -  | -  | -  |
| 120         |     |    |     |     |     |    |    |    |    |
| 120         |     |    |     |     |     |    |    |    |    |
|             |     |    |     |     |     |    |    |    |    |

#### **Parameter**

Distance: 3.000

Propagation type: Hemi-spherical

Equivalent absorption 20.00

area:

www.ostberg.com Page 3/4



#### **Dimensions**



#