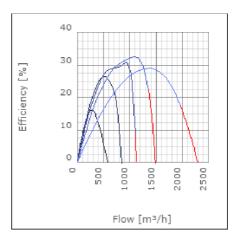

3 m                               | 55.3          | dB(A) |
| Length                                                    | 562           | mm    |
| Width                                                     | 543           | mm    |
| Height                                                    | 364           | mm    |
| Weight                                                    | 21            | kg    |
| Enclosure class, motor                                    | 44            | IP    |
| Insulation class, motor                                   | F             |       |
| Capacitor                                                 | 12            | μF    |
| Duct connection                                           | 500x300<br>mm |       |

www.ostberg.com Page 1/4



## Diagrams













www.ostberg.com Page 2/4



### Sound





|             | Tot | 63 | 125 | 250 | 500 | 1k | 2k | 4k | 8k |
|-------------|-----|----|-----|-----|-----|----|----|----|----|
| Inlet       | -   | -  | -   | -   | -   | -  | -  | -  | -  |
| Outlet      | -   | -  | -   | -   | -   | -  | -  | -  | -  |
| Surrounding | -   | -  | -   | -   | -   | -  | -  | -  | -  |
| Surrounding | -   | -  | -   | -   | -   | -  | -  | -  | -  |
| 120         |     |    |     |     |     |    |    |    |    |
| 120         |     |    |     |     |     |    |    |    |    |
|             |     |    |     |     |     |    |    |    |    |

#### **Parameter**

Distance: 3.000

Propagation type: Hemi-spherical

Equivalent absorption 20.00

area:

www.ostberg.com Page 3/4



#### **Dimensions**



# Wiring di